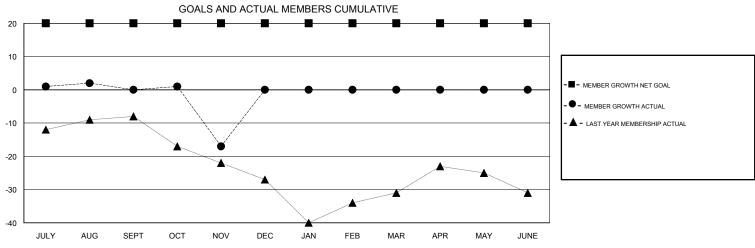

## MONTHLY MEMBERSHIP PROGRESS REPORT

District 10

Results as of: 11/30/2018

**GMT CA** 

| DROPPED CLUBS: 0  DROPPED MEMBERS |    | 27 CLUBS OF 55 ADDED 1 OR MORE NEW MEMBERS | GENDER DISTRIBU  MALE  FEMALE  Women Percentage Fisca | 1,069 (72.97%)<br>396 (27.03%) |     |
|-----------------------------------|----|--------------------------------------------|-------------------------------------------------------|--------------------------------|-----|
| DECEASED                          | 9  | CLICK HERE FOR CUMULATIVE  MEMBERSHIP DATA | TOTAL FAMILY UNIT MEMBERS 2                           |                                | 243 |
| CLUB CANCELLED                    | 0  |                                            | FAMILY MEMBERS PAYING HALF                            |                                | 123 |
| OTHER                             | 52 |                                            |                                                       |                                | 123 |
| TOTAL                             | 61 |                                            |                                                       |                                |     |