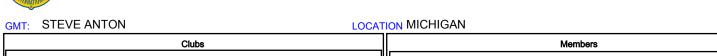

## MONTHLY MEMBERSHIP PROGRESS REPORT

District 10

Results as of: 11/30/2018

**GMT CA** 

| DROPPED CLUBS: 0  DROPPED MEMBERS |    | 27 CLUBS OF 55 ADDED 1 OR MORE NEW MEMBERS | GENDER DISTRIBU  MALE  FEMALE  Women Percentage Fisca | 1,069 (72.97%)<br>396 (27.03%) |     |
|-----------------------------------|----|--------------------------------------------|-------------------------------------------------------|--------------------------------|-----|
| DECEASED                          | 9  | CLICK HERE FOR CUMULATIVE  MEMBERSHIP DATA | TOTAL FAMILY UNIT MEMBERS 2                           |                                | 243 |
| CLUB CANCELLED                    | 0  |                                            | FAMILY MEMBERS PAYING HALF                            |                                | 123 |
| OTHER                             | 52 |                                            |                                                       |                                | 123 |
| TOTAL                             | 61 |                                            |                                                       |                                |     |