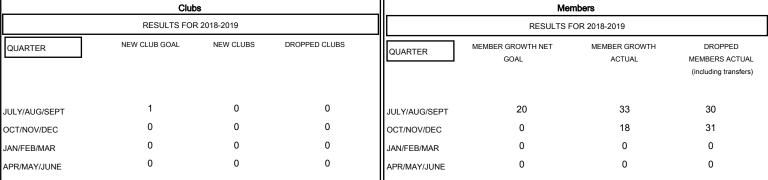

## MONTHLY MEMBERSHIP PROGRESS REPORT

District 10

Results as of: 11/30/2018

**GMT CA** 

| DROPPED CLUBS: 0  DROPPED MEMBERS |    | 27 CLUBS OF 55 ADDED 1 OR MORE NEW MEMBERS | GENDER DISTRIBU  MALE  FEMALE  Women Percentage Fisca | 1,069 (72.97%)<br>396 (27.03%) |     |
|-----------------------------------|----|--------------------------------------------|-------------------------------------------------------|--------------------------------|-----|
| DECEASED                          | 9  | CLICK HERE FOR CUMULATIVE  MEMBERSHIP DATA | TOTAL FAMILY UNIT MEMBERS 2                           |                                | 243 |
| CLUB CANCELLED                    | 0  |                                            | FAMILY MEMBERS PAYING HALF                            |                                | 123 |
| OTHER                             | 52 |                                            |                                                       |                                | 123 |
| TOTAL                             | 61 |                                            |                                                       |                                |     |